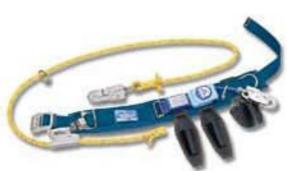

| Model No. | LSA-90                                                                                                                                                 |       |
|-----------|--------------------------------------------------------------------------------------------------------------------------------------------------------|-------|
| Body Belt | 50mm(W) x 1,200mm(L)                                                                                                                                   |       |
| Lanyard   | 3-strand Nylon Rope<br>11mm dia. x 1,700mm(L)                                                                                                          |       |
| Snap Hook | FS-90(drop-forged)                                                                                                                                     |       |
| Weight    | 0.9kg                                                                                                                                                  |       |
| Remark    | Belt Color : Yellow, Blue-Green, Blue                                                                                                                  |       |
| Model No. | LSA-99                                                                                                                                                 |       |
| Body Belt | 50mm(W) x 1,200mm(L)                                                                                                                                   |       |
| Lanyard   | 3-strand Nylon Rope<br>11mm dia. x 1,700mm(L)                                                                                                          |       |
| Snap Hook | FS-99                                                                                                                                                  |       |
| Weight    | 0.85kg                                                                                                                                                 |       |
| Remark    | Belt Color : Yellow, Blue-Green, Blue                                                                                                                  |       |
| Model No. | SAF-2-N5S                                                                                                                                              |       |
| Body Belt | 50mm(W) x 1,200mm(L)                                                                                                                                   |       |
| Lanyard   | 8-strand Nylon Rope<br>11mm dia. x 1,700mm(L)                                                                                                          |       |
| Snap Hook | FS-93                                                                                                                                                  |       |
| Weight    | 1.16kg                                                                                                                                                 | - FB- |
| Remark    | Aluminum-alloyed buckle<br>Sub-lanyard : 8-strand Nylon Rope 11mm<br>dia. x 1,000mm(L) with snap hook FS-93-1<br>Belt Color : Yellow, Blue-Green, Blue |       |