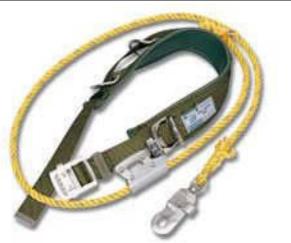

| Madal Nia |                                       |                                                                                                                                                                                                                                                                                                                                                                                                                                                                                                                                                                                                                                                                                                                                                                                                                                                                                                                                                                                                                                                                                                                                                                                                                                                                                                                                                                                                                                                                                                                                                                                                                                                                                                                                                                                                                                                                                                                                                                                                                                                                                                                                |
|-----------|---------------------------------------|--------------------------------------------------------------------------------------------------------------------------------------------------------------------------------------------------------------------------------------------------------------------------------------------------------------------------------------------------------------------------------------------------------------------------------------------------------------------------------------------------------------------------------------------------------------------------------------------------------------------------------------------------------------------------------------------------------------------------------------------------------------------------------------------------------------------------------------------------------------------------------------------------------------------------------------------------------------------------------------------------------------------------------------------------------------------------------------------------------------------------------------------------------------------------------------------------------------------------------------------------------------------------------------------------------------------------------------------------------------------------------------------------------------------------------------------------------------------------------------------------------------------------------------------------------------------------------------------------------------------------------------------------------------------------------------------------------------------------------------------------------------------------------------------------------------------------------------------------------------------------------------------------------------------------------------------------------------------------------------------------------------------------------------------------------------------------------------------------------------------------------|
| Model No. | ETA-100                               |                                                                                                                                                                                                                                                                                                                                                                                                                                                                                                                                                                                                                                                                                                                                                                                                                                                                                                                                                                                                                                                                                                                                                                                                                                                                                                                                                                                                                                                                                                                                                                                                                                                                                                                                                                                                                                                                                                                                                                                                                                                                                                                                |
| Body Belt | 50mm(W) x 1,150mm(L)                  |                                                                                                                                                                                                                                                                                                                                                                                                                                                                                                                                                                                                                                                                                                                                                                                                                                                                                                                                                                                                                                                                                                                                                                                                                                                                                                                                                                                                                                                                                                                                                                                                                                                                                                                                                                                                                                                                                                                                                                                                                                                                                                                                |
|           | 3-strand Nylon Rope                   |                                                                                                                                                                                                                                                                                                                                                                                                                                                                                                                                                                                                                                                                                                                                                                                                                                                                                                                                                                                                                                                                                                                                                                                                                                                                                                                                                                                                                                                                                                                                                                                                                                                                                                                                                                                                                                                                                                                                                                                                                                                                                                                                |
| Lanyard   | 10mm dia. x 1,500mm(L)                |                                                                                                                                                                                                                                                                                                                                                                                                                                                                                                                                                                                                                                                                                                                                                                                                                                                                                                                                                                                                                                                                                                                                                                                                                                                                                                                                                                                                                                                                                                                                                                                                                                                                                                                                                                                                                                                                                                                                                                                                                                                                                                                                |
| Snap Hook | FS-53                                 |                                                                                                                                                                                                                                                                                                                                                                                                                                                                                                                                                                                                                                                                                                                                                                                                                                                                                                                                                                                                                                                                                                                                                                                                                                                                                                                                                                                                                                                                                                                                                                                                                                                                                                                                                                                                                                                                                                                                                                                                                                                                                                                                |
| Weight    | 0.6kg                                 |                                                                                                                                                                                                                                                                                                                                                                                                                                                                                                                                                                                                                                                                                                                                                                                                                                                                                                                                                                                                                                                                                                                                                                                                                                                                                                                                                                                                                                                                                                                                                                                                                                                                                                                                                                                                                                                                                                                                                                                                                                                                                                                                |
| Remark    | Belt color is green.                  |                                                                                                                                                                                                                                                                                                                                                                                                                                                                                                                                                                                                                                                                                                                                                                                                                                                                                                                                                                                                                                                                                                                                                                                                                                                                                                                                                                                                                                                                                                                                                                                                                                                                                                                                                                                                                                                                                                                                                                                                                                                                                                                                |
| Model No. | PPA                                   |                                                                                                                                                                                                                                                                                                                                                                                                                                                                                                                                                                                                                                                                                                                                                                                                                                                                                                                                                                                                                                                                                                                                                                                                                                                                                                                                                                                                                                                                                                                                                                                                                                                                                                                                                                                                                                                                                                                                                                                                                                                                                                                                |
| Body Belt | 50mm(W) x 1,150mm(L)                  |                                                                                                                                                                                                                                                                                                                                                                                                                                                                                                                                                                                                                                                                                                                                                                                                                                                                                                                                                                                                                                                                                                                                                                                                                                                                                                                                                                                                                                                                                                                                                                                                                                                                                                                                                                                                                                                                                                                                                                                                                                                                                                                                |
|           | 3-strand Nylon Rope                   |                                                                                                                                                                                                                                                                                                                                                                                                                                                                                                                                                                                                                                                                                                                                                                                                                                                                                                                                                                                                                                                                                                                                                                                                                                                                                                                                                                                                                                                                                                                                                                                                                                                                                                                                                                                                                                                                                                                                                                                                                                                                                                                                |
| Lanyard   | 10mm dia. x 1,500mm(L)                | and the second s |
| Snap Hook | FS-53                                 |                                                                                                                                                                                                                                                                                                                                                                                                                                                                                                                                                                                                                                                                                                                                                                                                                                                                                                                                                                                                                                                                                                                                                                                                                                                                                                                                                                                                                                                                                                                                                                                                                                                                                                                                                                                                                                                                                                                                                                                                                                                                                                                                |
| Weight    | 0.6kg                                 |                                                                                                                                                                                                                                                                                                                                                                                                                                                                                                                                                                                                                                                                                                                                                                                                                                                                                                                                                                                                                                                                                                                                                                                                                                                                                                                                                                                                                                                                                                                                                                                                                                                                                                                                                                                                                                                                                                                                                                                                                                                                                                                                |
| Remark    | Belt Color is yellow.                 |                                                                                                                                                                                                                                                                                                                                                                                                                                                                                                                                                                                                                                                                                                                                                                                                                                                                                                                                                                                                                                                                                                                                                                                                                                                                                                                                                                                                                                                                                                                                                                                                                                                                                                                                                                                                                                                                                                                                                                                                                                                                                                                                |
| Model No. | DIA-599                               |                                                                                                                                                                                                                                                                                                                                                                                                                                                                                                                                                                                                                                                                                                                                                                                                                                                                                                                                                                                                                                                                                                                                                                                                                                                                                                                                                                                                                                                                                                                                                                                                                                                                                                                                                                                                                                                                                                                                                                                                                                                                                                                                |
| Body Belt | 50mm(W) x 1,150mm(L)                  |                                                                                                                                                                                                                                                                                                                                                                                                                                                                                                                                                                                                                                                                                                                                                                                                                                                                                                                                                                                                                                                                                                                                                                                                                                                                                                                                                                                                                                                                                                                                                                                                                                                                                                                                                                                                                                                                                                                                                                                                                                                                                                                                |
|           | 3-strand Nylon Rope                   |                                                                                                                                                                                                                                                                                                                                                                                                                                                                                                                                                                                                                                                                                                                                                                                                                                                                                                                                                                                                                                                                                                                                                                                                                                                                                                                                                                                                                                                                                                                                                                                                                                                                                                                                                                                                                                                                                                                                                                                                                                                                                                                                |
| Lanyard   | 10mm dia. x 1,500mm(L)                |                                                                                                                                                                                                                                                                                                                                                                                                                                                                                                                                                                                                                                                                                                                                                                                                                                                                                                                                                                                                                                                                                                                                                                                                                                                                                                                                                                                                                                                                                                                                                                                                                                                                                                                                                                                                                                                                                                                                                                                                                                                                                                                                |
| Onen Haal | F0.00                                 |                                                                                                                                                                                                                                                                                                                                                                                                                                                                                                                                                                                                                                                                                                                                                                                                                                                                                                                                                                                                                                                                                                                                                                                                                                                                                                                                                                                                                                                                                                                                                                                                                                                                                                                                                                                                                                                                                                                                                                                                                                                                                                                                |
| Snap Hook | FS-99                                 | La series                                                                                                                                                                                                                                                                                                                                                                                                                                                                                                                                                                                                                                                                                                                                                                                                                                                                                                                                                                                                                                                                                                                                                                                                                                                                                                                                                                                                                                                                                                                                                                                                                                                                                                                                                                                                                                                                                                                                                                                                                                                                                                                      |
| Weight    | 0.75kg                                |                                                                                                                                                                                                                                                                                                                                                                                                                                                                                                                                                                                                                                                                                                                                                                                                                                                                                                                                                                                                                                                                                                                                                                                                                                                                                                                                                                                                                                                                                                                                                                                                                                                                                                                                                                                                                                                                                                                                                                                                                                                                                                                                |
| Remark    | Belt Color : Yellow, Blue-Green, Blue |                                                                                                                                                                                                                                                                                                                                                                                                                                                                                                                                                                                                                                                                                                                                                                                                                                                                                                                                                                                                                                                                                                                                                                                                                                                                                                                                                                                                                                                                                                                                                                                                                                                                                                                                                                                                                                                                                                                                                                                                                                                                                                                                |