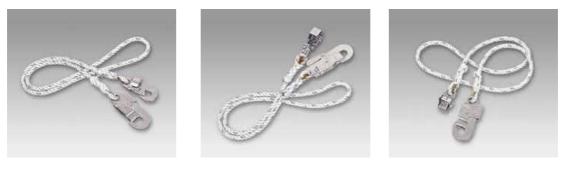

| Madal Nia |                                       |                                                                                                                                                                                                                                                                                                                                                                                                                                                                                                                                                                                                                                                                                                                                                                                                                                                                                                                                                                                                                                                                                                                                                                                                                                                                                                                                                                                                                                                                                                                                                                                                                                                                                                                                                                                                                                                                                                                                                                                                                                                                                                                                |
|-----------|---------------------------------------|--------------------------------------------------------------------------------------------------------------------------------------------------------------------------------------------------------------------------------------------------------------------------------------------------------------------------------------------------------------------------------------------------------------------------------------------------------------------------------------------------------------------------------------------------------------------------------------------------------------------------------------------------------------------------------------------------------------------------------------------------------------------------------------------------------------------------------------------------------------------------------------------------------------------------------------------------------------------------------------------------------------------------------------------------------------------------------------------------------------------------------------------------------------------------------------------------------------------------------------------------------------------------------------------------------------------------------------------------------------------------------------------------------------------------------------------------------------------------------------------------------------------------------------------------------------------------------------------------------------------------------------------------------------------------------------------------------------------------------------------------------------------------------------------------------------------------------------------------------------------------------------------------------------------------------------------------------------------------------------------------------------------------------------------------------------------------------------------------------------------------------|
| Model No. | ETA-100                               |                                                                                                                                                                                                                                                                                                                                                                                                                                                                                                                                                                                                                                                                                                                                                                                                                                                                                                                                                                                                                                                                                                                                                                                                                                                                                                                                                                                                                                                                                                                                                                                                                                                                                                                                                                                                                                                                                                                                                                                                                                                                                                                                |
| Body Belt | 50mm(W) x 1,150mm(L)                  |                                                                                                                                                                                                                                                                                                                                                                                                                                                                                                                                                                                                                                                                                                                                                                                                                                                                                                                                                                                                                                                                                                                                                                                                                                                                                                                                                                                                                                                                                                                                                                                                                                                                                                                                                                                                                                                                                                                                                                                                                                                                                                                                |
|           | 3-strand Nylon Rope                   |                                                                                                                                                                                                                                                                                                                                                                                                                                                                                                                                                                                                                                                                                                                                                                                                                                                                                                                                                                                                                                                                                                                                                                                                                                                                                                                                                                                                                                                                                                                                                                                                                                                                                                                                                                                                                                                                                                                                                                                                                                                                                                                                |
| Lanyard   | 10mm dia. x 1,500mm(L)                |                                                                                                                                                                                                                                                                                                                                                                                                                                                                                                                                                                                                                                                                                                                                                                                                                                                                                                                                                                                                                                                                                                                                                                                                                                                                                                                                                                                                                                                                                                                                                                                                                                                                                                                                                                                                                                                                                                                                                                                                                                                                                                                                |
| Snap Hook | FS-53                                 |                                                                                                                                                                                                                                                                                                                                                                                                                                                                                                                                                                                                                                                                                                                                                                                                                                                                                                                                                                                                                                                                                                                                                                                                                                                                                                                                                                                                                                                                                                                                                                                                                                                                                                                                                                                                                                                                                                                                                                                                                                                                                                                                |
| Weight    | 0.6kg                                 |                                                                                                                                                                                                                                                                                                                                                                                                                                                                                                                                                                                                                                                                                                                                                                                                                                                                                                                                                                                                                                                                                                                                                                                                                                                                                                                                                                                                                                                                                                                                                                                                                                                                                                                                                                                                                                                                                                                                                                                                                                                                                                                                |
| Remark    | Belt color is green.                  |                                                                                                                                                                                                                                                                                                                                                                                                                                                                                                                                                                                                                                                                                                                                                                                                                                                                                                                                                                                                                                                                                                                                                                                                                                                                                                                                                                                                                                                                                                                                                                                                                                                                                                                                                                                                                                                                                                                                                                                                                                                                                                                                |
| Model No. | PPA                                   |                                                                                                                                                                                                                                                                                                                                                                                                                                                                                                                                                                                                                                                                                                                                                                                                                                                                                                                                                                                                                                                                                                                                                                                                                                                                                                                                                                                                                                                                                                                                                                                                                                                                                                                                                                                                                                                                                                                                                                                                                                                                                                                                |
| Body Belt | 50mm(W) x 1,150mm(L)                  |                                                                                                                                                                                                                                                                                                                                                                                                                                                                                                                                                                                                                                                                                                                                                                                                                                                                                                                                                                                                                                                                                                                                                                                                                                                                                                                                                                                                                                                                                                                                                                                                                                                                                                                                                                                                                                                                                                                                                                                                                                                                                                                                |
|           | 3-strand Nylon Rope                   |                                                                                                                                                                                                                                                                                                                                                                                                                                                                                                                                                                                                                                                                                                                                                                                                                                                                                                                                                                                                                                                                                                                                                                                                                                                                                                                                                                                                                                                                                                                                                                                                                                                                                                                                                                                                                                                                                                                                                                                                                                                                                                                                |
| Lanyard   | 10mm dia. x 1,500mm(L)                | and the second s |
| Snap Hook | FS-53                                 |                                                                                                                                                                                                                                                                                                                                                                                                                                                                                                                                                                                                                                                                                                                                                                                                                                                                                                                                                                                                                                                                                                                                                                                                                                                                                                                                                                                                                                                                                                                                                                                                                                                                                                                                                                                                                                                                                                                                                                                                                                                                                                                                |
| Weight    | 0.6kg                                 |                                                                                                                                                                                                                                                                                                                                                                                                                                                                                                                                                                                                                                                                                                                                                                                                                                                                                                                                                                                                                                                                                                                                                                                                                                                                                                                                                                                                                                                                                                                                                                                                                                                                                                                                                                                                                                                                                                                                                                                                                                                                                                                                |
| Remark    | Belt Color is yellow.                 |                                                                                                                                                                                                                                                                                                                                                                                                                                                                                                                                                                                                                                                                                                                                                                                                                                                                                                                                                                                                                                                                                                                                                                                                                                                                                                                                                                                                                                                                                                                                                                                                                                                                                                                                                                                                                                                                                                                                                                                                                                                                                                                                |
| Model No. | DIA-599                               |                                                                                                                                                                                                                                                                                                                                                                                                                                                                                                                                                                                                                                                                                                                                                                                                                                                                                                                                                                                                                                                                                                                                                                                                                                                                                                                                                                                                                                                                                                                                                                                                                                                                                                                                                                                                                                                                                                                                                                                                                                                                                                                                |
| Body Belt | 50mm(W) x 1,150mm(L)                  |                                                                                                                                                                                                                                                                                                                                                                                                                                                                                                                                                                                                                                                                                                                                                                                                                                                                                                                                                                                                                                                                                                                                                                                                                                                                                                                                                                                                                                                                                                                                                                                                                                                                                                                                                                                                                                                                                                                                                                                                                                                                                                                                |
|           | 3-strand Nylon Rope                   |                                                                                                                                                                                                                                                                                                                                                                                                                                                                                                                                                                                                                                                                                                                                                                                                                                                                                                                                                                                                                                                                                                                                                                                                                                                                                                                                                                                                                                                                                                                                                                                                                                                                                                                                                                                                                                                                                                                                                                                                                                                                                                                                |
| Lanyard   | 10mm dia. x 1,500mm(L)                |                                                                                                                                                                                                                                                                                                                                                                                                                                                                                                                                                                                                                                                                                                                                                                                                                                                                                                                                                                                                                                                                                                                                                                                                                                                                                                                                                                                                                                                                                                                                                                                                                                                                                                                                                                                                                                                                                                                                                                                                                                                                                                                                |
| Onen Haal | F0.00                                 |                                                                                                                                                                                                                                                                                                                                                                                                                                                                                                                                                                                                                                                                                                                                                                                                                                                                                                                                                                                                                                                                                                                                                                                                                                                                                                                                                                                                                                                                                                                                                                                                                                                                                                                                                                                                                                                                                                                                                                                                                                                                                                                                |
| Snap Hook | FS-99                                 | La series                                                                                                                                                                                                                                                                                                                                                                                                                                                                                                                                                                                                                                                                                                                                                                                                                                                                                                                                                                                                                                                                                                                                                                                                                                                                                                                                                                                                                                                                                                                                                                                                                                                                                                                                                                                                                                                                                                                                                                                                                                                                                                                      |
| Weight    | 0.75kg                                |                                                                                                                                                                                                                                                                                                                                                                                                                                                                                                                                                                                                                                                                                                                                                                                                                                                                                                                                                                                                                                                                                                                                                                                                                                                                                                                                                                                                                                                                                                                                                                                                                                                                                                                                                                                                                                                                                                                                                                                                                                                                                                                                |
| Remark    | Belt Color : Yellow, Blue-Green, Blue |                                                                                                                                                                                                                                                                                                                                                                                                                                                                                                                                                                                                                                                                                                                                                                                                                                                                                                                                                                                                                                                                                                                                                                                                                                                                                                                                                                                                                                                                                                                                                                                                                                                                                                                                                                                                                                                                                                                                                                                                                                                                                                                                |