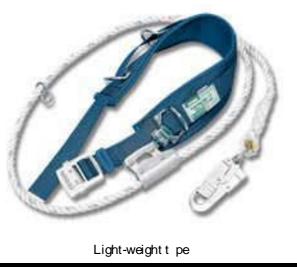

| Madal Nia |                                       |                                                                                                                                                                                                                                                                                                                                                                                                                                                                                                                                                                                                                                                                                                                                                                                                                                                                                                                                                                                                                                                                                                                                                                                                                                                                                                                                                                                                                                                                                                                                                                                                                                                                                                                                                                                                                                                                                                                                                                                                                                                                                                                                |
|-----------|---------------------------------------|--------------------------------------------------------------------------------------------------------------------------------------------------------------------------------------------------------------------------------------------------------------------------------------------------------------------------------------------------------------------------------------------------------------------------------------------------------------------------------------------------------------------------------------------------------------------------------------------------------------------------------------------------------------------------------------------------------------------------------------------------------------------------------------------------------------------------------------------------------------------------------------------------------------------------------------------------------------------------------------------------------------------------------------------------------------------------------------------------------------------------------------------------------------------------------------------------------------------------------------------------------------------------------------------------------------------------------------------------------------------------------------------------------------------------------------------------------------------------------------------------------------------------------------------------------------------------------------------------------------------------------------------------------------------------------------------------------------------------------------------------------------------------------------------------------------------------------------------------------------------------------------------------------------------------------------------------------------------------------------------------------------------------------------------------------------------------------------------------------------------------------|
| Model No. | ETA-100                               |                                                                                                                                                                                                                                                                                                                                                                                                                                                                                                                                                                                                                                                                                                                                                                                                                                                                                                                                                                                                                                                                                                                                                                                                                                                                                                                                                                                                                                                                                                                                                                                                                                                                                                                                                                                                                                                                                                                                                                                                                                                                                                                                |
| Body Belt | 50mm(W) x 1,150mm(L)                  |                                                                                                                                                                                                                                                                                                                                                                                                                                                                                                                                                                                                                                                                                                                                                                                                                                                                                                                                                                                                                                                                                                                                                                                                                                                                                                                                                                                                                                                                                                                                                                                                                                                                                                                                                                                                                                                                                                                                                                                                                                                                                                                                |
|           | 3-strand Nylon Rope                   |                                                                                                                                                                                                                                                                                                                                                                                                                                                                                                                                                                                                                                                                                                                                                                                                                                                                                                                                                                                                                                                                                                                                                                                                                                                                                                                                                                                                                                                                                                                                                                                                                                                                                                                                                                                                                                                                                                                                                                                                                                                                                                                                |
| Lanyard   | 10mm dia. x 1,500mm(L)                |                                                                                                                                                                                                                                                                                                                                                                                                                                                                                                                                                                                                                                                                                                                                                                                                                                                                                                                                                                                                                                                                                                                                                                                                                                                                                                                                                                                                                                                                                                                                                                                                                                                                                                                                                                                                                                                                                                                                                                                                                                                                                                                                |
| Snap Hook | FS-53                                 |                                                                                                                                                                                                                                                                                                                                                                                                                                                                                                                                                                                                                                                                                                                                                                                                                                                                                                                                                                                                                                                                                                                                                                                                                                                                                                                                                                                                                                                                                                                                                                                                                                                                                                                                                                                                                                                                                                                                                                                                                                                                                                                                |
| Weight    | 0.6kg                                 |                                                                                                                                                                                                                                                                                                                                                                                                                                                                                                                                                                                                                                                                                                                                                                                                                                                                                                                                                                                                                                                                                                                                                                                                                                                                                                                                                                                                                                                                                                                                                                                                                                                                                                                                                                                                                                                                                                                                                                                                                                                                                                                                |
| Remark    | Belt color is green.                  |                                                                                                                                                                                                                                                                                                                                                                                                                                                                                                                                                                                                                                                                                                                                                                                                                                                                                                                                                                                                                                                                                                                                                                                                                                                                                                                                                                                                                                                                                                                                                                                                                                                                                                                                                                                                                                                                                                                                                                                                                                                                                                                                |
| Model No. | PPA                                   |                                                                                                                                                                                                                                                                                                                                                                                                                                                                                                                                                                                                                                                                                                                                                                                                                                                                                                                                                                                                                                                                                                                                                                                                                                                                                                                                                                                                                                                                                                                                                                                                                                                                                                                                                                                                                                                                                                                                                                                                                                                                                                                                |
| Body Belt | 50mm(W) x 1,150mm(L)                  |                                                                                                                                                                                                                                                                                                                                                                                                                                                                                                                                                                                                                                                                                                                                                                                                                                                                                                                                                                                                                                                                                                                                                                                                                                                                                                                                                                                                                                                                                                                                                                                                                                                                                                                                                                                                                                                                                                                                                                                                                                                                                                                                |
|           | 3-strand Nylon Rope                   |                                                                                                                                                                                                                                                                                                                                                                                                                                                                                                                                                                                                                                                                                                                                                                                                                                                                                                                                                                                                                                                                                                                                                                                                                                                                                                                                                                                                                                                                                                                                                                                                                                                                                                                                                                                                                                                                                                                                                                                                                                                                                                                                |
| Lanyard   | 10mm dia. x 1,500mm(L)                | and the second s |
| Snap Hook | FS-53                                 |                                                                                                                                                                                                                                                                                                                                                                                                                                                                                                                                                                                                                                                                                                                                                                                                                                                                                                                                                                                                                                                                                                                                                                                                                                                                                                                                                                                                                                                                                                                                                                                                                                                                                                                                                                                                                                                                                                                                                                                                                                                                                                                                |
| Weight    | 0.6kg                                 |                                                                                                                                                                                                                                                                                                                                                                                                                                                                                                                                                                                                                                                                                                                                                                                                                                                                                                                                                                                                                                                                                                                                                                                                                                                                                                                                                                                                                                                                                                                                                                                                                                                                                                                                                                                                                                                                                                                                                                                                                                                                                                                                |
| Remark    | Belt Color is yellow.                 |                                                                                                                                                                                                                                                                                                                                                                                                                                                                                                                                                                                                                                                                                                                                                                                                                                                                                                                                                                                                                                                                                                                                                                                                                                                                                                                                                                                                                                                                                                                                                                                                                                                                                                                                                                                                                                                                                                                                                                                                                                                                                                                                |
| Model No. | DIA-599                               |                                                                                                                                                                                                                                                                                                                                                                                                                                                                                                                                                                                                                                                                                                                                                                                                                                                                                                                                                                                                                                                                                                                                                                                                                                                                                                                                                                                                                                                                                                                                                                                                                                                                                                                                                                                                                                                                                                                                                                                                                                                                                                                                |
| Body Belt | 50mm(W) x 1,150mm(L)                  |                                                                                                                                                                                                                                                                                                                                                                                                                                                                                                                                                                                                                                                                                                                                                                                                                                                                                                                                                                                                                                                                                                                                                                                                                                                                                                                                                                                                                                                                                                                                                                                                                                                                                                                                                                                                                                                                                                                                                                                                                                                                                                                                |
|           | 3-strand Nylon Rope                   |                                                                                                                                                                                                                                                                                                                                                                                                                                                                                                                                                                                                                                                                                                                                                                                                                                                                                                                                                                                                                                                                                                                                                                                                                                                                                                                                                                                                                                                                                                                                                                                                                                                                                                                                                                                                                                                                                                                                                                                                                                                                                                                                |
| Lanyard   | 10mm dia. x 1,500mm(L)                |                                                                                                                                                                                                                                                                                                                                                                                                                                                                                                                                                                                                                                                                                                                                                                                                                                                                                                                                                                                                                                                                                                                                                                                                                                                                                                                                                                                                                                                                                                                                                                                                                                                                                                                                                                                                                                                                                                                                                                                                                                                                                                                                |
| Onen Haal | F0.00                                 |                                                                                                                                                                                                                                                                                                                                                                                                                                                                                                                                                                                                                                                                                                                                                                                                                                                                                                                                                                                                                                                                                                                                                                                                                                                                                                                                                                                                                                                                                                                                                                                                                                                                                                                                                                                                                                                                                                                                                                                                                                                                                                                                |
| Snap Hook | FS-99                                 | La series                                                                                                                                                                                                                                                                                                                                                                                                                                                                                                                                                                                                                                                                                                                                                                                                                                                                                                                                                                                                                                                                                                                                                                                                                                                                                                                                                                                                                                                                                                                                                                                                                                                                                                                                                                                                                                                                                                                                                                                                                                                                                                                      |
| Weight    | 0.75kg                                |                                                                                                                                                                                                                                                                                                                                                                                                                                                                                                                                                                                                                                                                                                                                                                                                                                                                                                                                                                                                                                                                                                                                                                                                                                                                                                                                                                                                                                                                                                                                                                                                                                                                                                                                                                                                                                                                                                                                                                                                                                                                                                                                |
| Remark    | Belt Color : Yellow, Blue-Green, Blue |                                                                                                                                                                                                                                                                                                                                                                                                                                                                                                                                                                                                                                                                                                                                                                                                                                                                                                                                                                                                                                                                                                                                                                                                                                                                                                                                                                                                                                                                                                                                                                                                                                                                                                                                                                                                                                                                                                                                                                                                                                                                                                                                |